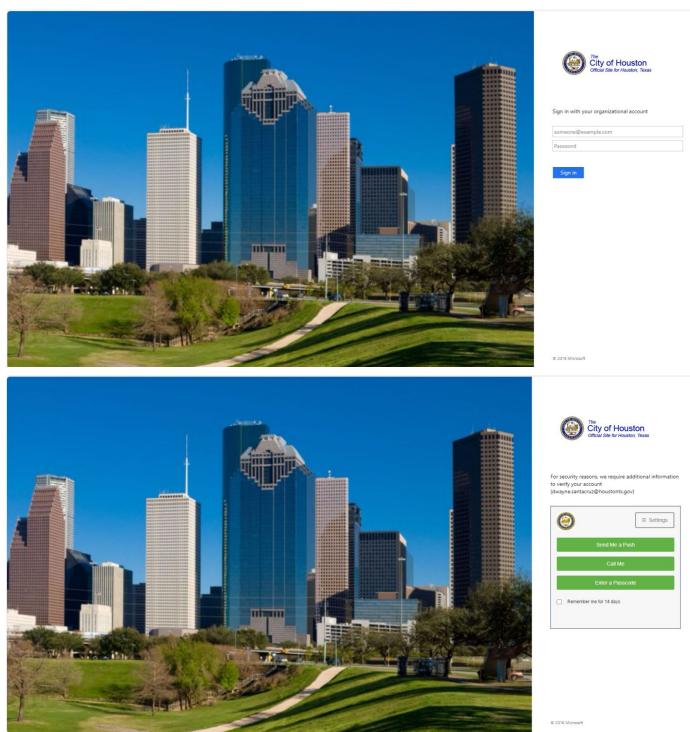

### Multi-Factor Authentication (MFA)

For security reasons, you will be required to provide additional information to verify account login in the form of Mult-Factor Authentication.

If you need MFA assistance, the following options are available to users:

- Submit a Request via Self-Service at: <u>https://help.houstontx.gov</u>
- Submit an e-mail: <u>houstontx@service-now.com</u>
  - $\circ$   $\,$  (include "Request" for HITS Kronos) in subject  $\,$
- Call Client Support Help Desk at: 832-394-HITS (4487)
- Locate Job Aids and Videos at: <u>http://www.houstontx.gov/ara/payroll.html</u>

Navigation: Internet Browser

- 1. Open your internet browser.
- 2. Enter the URL for the UKG Pro WFM solution.
- 3. Enter your login credentials and then select Sign In.
- 4. Select one of the following **options** to verify your account:
  - a. Send Me a Push
  - b. Call Me
  - c. Enter a Passcode
- 5. (Optional) Select the box, "Remember me for 14 days".