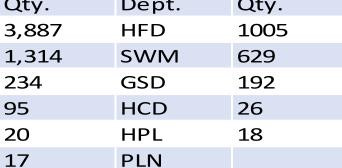

## Fleet Management Department Vehicle Count by Client Department

Total Vehicles & Fauinment: 13 309

| Total Vellicles & Equipment. 13,303 |       |       |       |       |      |  |
|-------------------------------------|-------|-------|-------|-------|------|--|
| Dept.                               | Qty.  | Dept. | Qty.  | Dept. | Qty. |  |
| HPD                                 | 4,222 | HPW   | 3,887 | HFD   | 1005 |  |
| PRD                                 | 1,109 | HAS   | 1,314 | SWM   | 629  |  |
| FMD                                 | 355   | HHD   | 234   | GSD   | 192  |  |
| ARA                                 | 116   | DON   | 95    | HCD   | 26   |  |
| MYR                                 | 52    | HITS  | 20    | HPL   | 18   |  |
| HEC                                 | 15    | HR    | 17    | PLN   |      |  |
| MCD                                 | 3     |       |       |       |      |  |