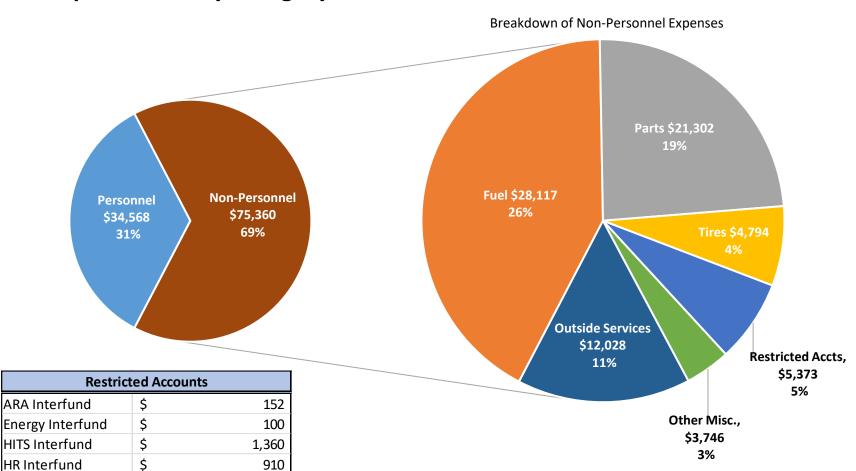

3,943   | \$3,663   | \$(280)                  | -7.1%  |
| Business Support         | \$1,021                    | \$1,731   | \$1,731   | \$2,189   | \$458                    | 26.5%  |
| Human Capital Management | \$602                      | \$844     | \$844     | \$708     | \$(136)                  | -16.2% |
| FleetShare Management    | \$508                      | \$687     | \$687     | \$732     | \$45                     | 6.6%   |
| Totals:                  | \$104,395                  | \$111,788 | \$111,788 | \$109,928 | \$(1,860)                | -1.7%  |

<sup>\*</sup> Budget adjusted for higher-than-expected Personnel Cost & Veh Maintenance.

## Personnel vs. Non-Personnel [in thousands]

2,008

843





### **Expenditures by Category**

FIN Interfund

GSD Interfund

\$









| Program                  | FY24      | FY25      | FY25      | FY26      | Variance FY26<br>Proposed/ FY25 | %      |
|--------------------------|-----------|-----------|-----------|-----------|---------------------------------|--------|
|                          | Actual    | Budget    | Estimate  | Proposed  | Budget                          | Change |
| Fleet Operations         | \$73,646  | \$81,840  | \$81,840  | \$78,262  | \$(3,578)                       | -4.4%  |
| Fuel Management          | \$30,755  | \$29,030  | \$29,030  | \$30,763  | \$1,733                         | 6.0%   |
| Outside Services         | \$0       | \$0       | \$0       | \$0       | \$0                             | 0.0%   |
| Executive Oversight      | \$0       | \$0       | \$0       | \$0