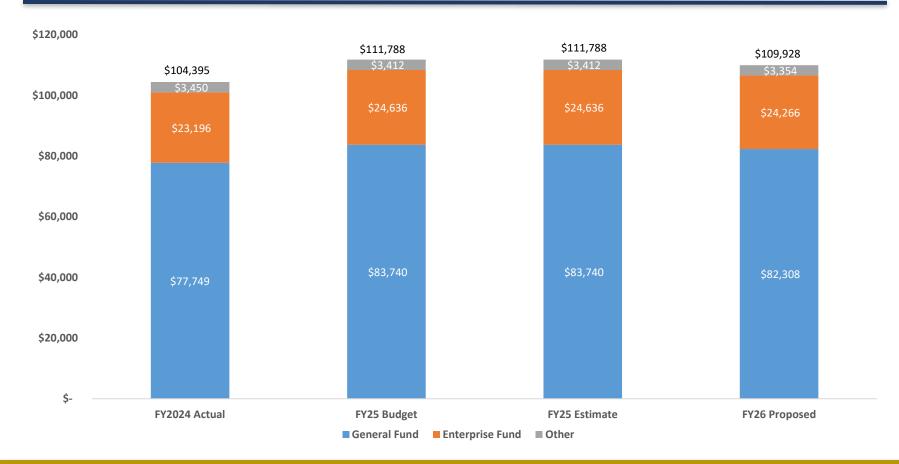

## Expenditures by Fund [in thousands]

| Category                                                | FY24<br>Actual | FY25<br>Budget |         |    |         |    |         | FY25<br>Estimate |         | FY26<br>Proposed |  | Variance FY26<br>Proposed/<br>FY25 Budget |  | %<br>Change |
|---------------------------------------------------------|----------------|----------------|---------|----|---------|----|---------|------------------|---------|------------------|--|-------------------------------------------|--|-------------|
| <b>Revolving Fund</b><br>(Fleet Management Fund - 1005) | \$<br>104,395  | \$             | 111,788 | \$ | 111,788 | \$ | 109,928 | \$               | (1,860) | -1.7%            |  |                                           |  |             |
| Total                                                   | \$<br>104,395  | \$             | 111,788 | \$ | 111,788 | \$ | 109,928 | \$               | (1,860) | -1.7%            |  |                                           |  |             |