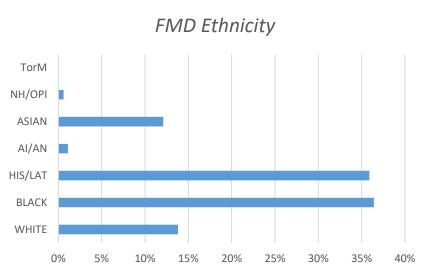

## Fleet Management Department Workforce Analysis

#### Legend

HIS/LAT - Hispanic /Latino

Al/AN - American Indian or Alaskan Native

NH/OPI - Native Hawaiian or Other Pacific Islander

TorM - Teo or More Races