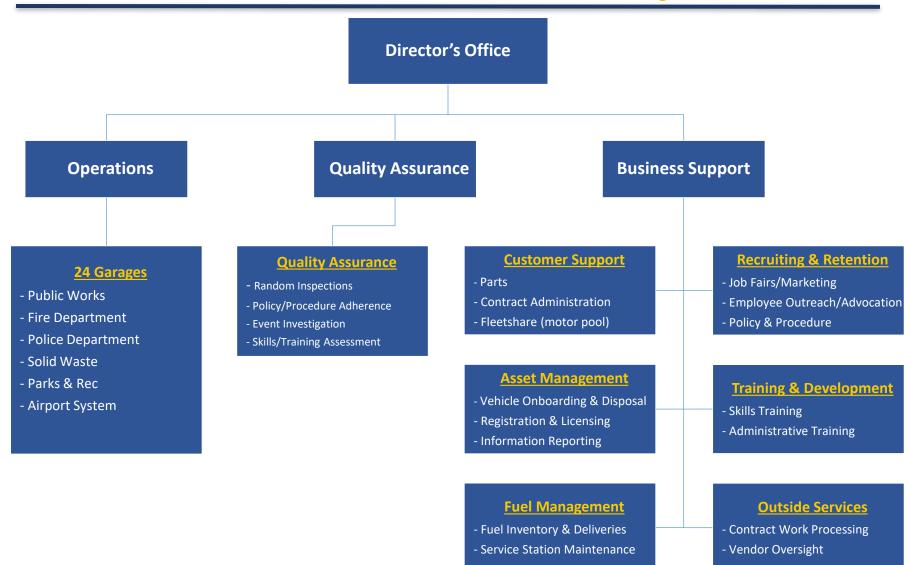

= 6.6%

| Measure Name                         | FY24<br>Actual | FY25<br>Target | FY25<br>Estimate | FY26<br>Target | Target Context                     |
|--------------------------------------|----------------|----------------|------------------|----------------|------------------------------------|
| FleetShare Vehicle Utilization Hours | 18,400         | 50,000         | 50,216           | 50,000         | Total Reservation Hours (Minimum). |





# Questions





## Appendix

### **Appendix**





- Department Organizational Chart
- Fleet Management Department: Workforce Analysis
- Fleet Management Department: Overview
- Vehicle Count by Client Department
- Fleet Management Core Functions by Code of Ordinances
- Restricted Account Details

### **Department Organization Chart**







## Fleet Management Department Workforce Analysis









#### Legend

HIS/LAT - Hispanic /Latino

Al/AN - American Indian or Alaskan Native

NH/OPI - Native Hawaiian or Other Pacific Islander

TorM - Teo or More Races

## Fleet Management Department *Overview*





| MISSION:          | To provide the City of Houston with best value, fleet management services. |
|-------------------|----------------------------------------------------------------------------|
| VISION:           | To be recognized as the best managed fleet in the country.                 |
| FLEET COUNT:      | 13,309 vehicles and units of equipment                                     |
| EMPLOYEES (FTEs): | 336.9                                                                      |
| GARAGE LOCATIONS: | 24