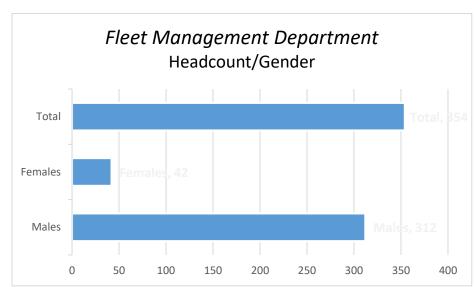

## Fleet Management Department Workforce Analysis

## Fleet Management Department *Overview*

| MISSION:          | To provide the City of Houston with best value, fleet management services. |
|-------------------|----------------------------------------------------------------------------|
| VISION:           | To be recognized as the best managed fleet in the country.                 |
| FLEET COUNT:      | 13,309 vehicles and units of equipment                                     |
| EMPLOYEES (FTEs): | 336.9                                                                      |
| GARAGE LOCATIONS: | 24                                                                         |
| REFUELING SITES:  | 67                                                                         |