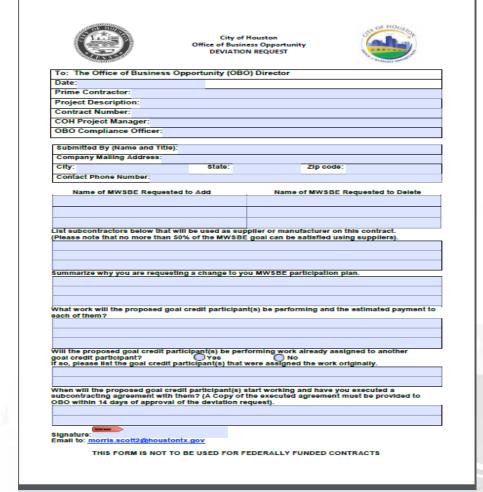

# Documenting Good Faith Efforts Cont'd.

- Designate an MWBE liaison officer.
- Provide up-to-date MWBE Utilization Schedules and promptly report payments to the B2G Now system.
- Genuinely attempt to resolve disputes with MWBEs.
- Utilize all MWBEs on the approved participation plan unless a deviation is approved.
- Request a deviation when needed and make good faith efforts to replace MWBE firms with other MWBE firms.
- Promptly respond to inquiries from the City regarding MWBE participation for goal credit.