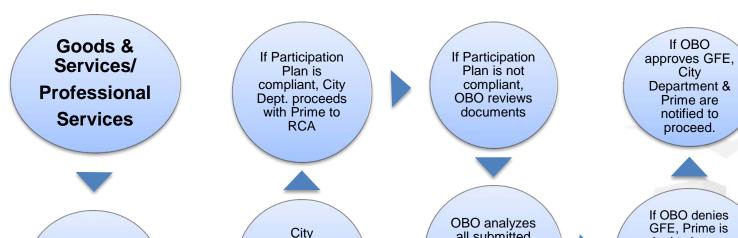

### **Pre-Award Good Faith Efforts Flow**

**Proceed** 

to RCA

Department

determines if

Prime's Plan is

compliant

all submitted

documents and

renders GFE

decision

asked to increase

outreach to

MWBE Firms &

submit a revised

participation plan

Prime submits

their MWBE

Participation

Plan

EDUCATE. CONNECT. GROW.