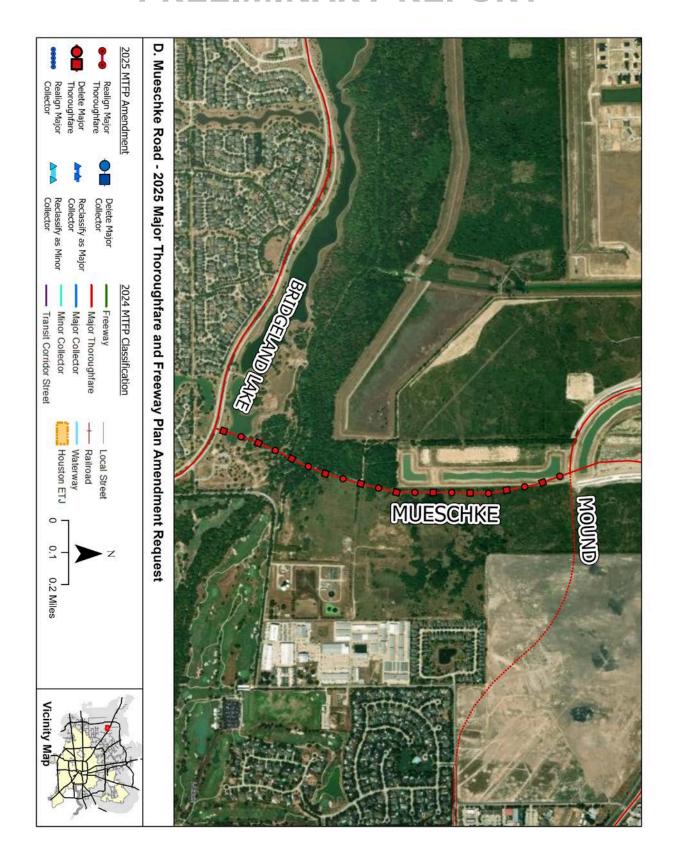

### D: Mueschke Road

**APPLICANT:** Harris County Pct. 3

JURISDICTION: City of Houston ETJ COUNCIL DISTRICT: N/A

#### PROPOSAL:

Harris County is requesting the deletion of the Proposed Major Thoroughfare Mueschke Road from Mound Road to N. Bridgeland Lake Parkway.

#### **APPLICANT'S JUSTIFICATION and HISTORY:**

The current alignment of Mueschke Road crosses the Cypress Creek floodplain and floodway, which would necessitate significant challenges and costs associated with design and construction of the road. Additionally, the alignment also passes through Oak Meadow Parkway adjacent to N. Bridgeland Lake Parkway which poses a constraint in acquiring the necessary right-of-way.

Harris County has determined that there are no negative impacts from eliminating this segment of Mueschke Road from the MTFP and that the existing roadway network will be sufficient for future traffic needs.