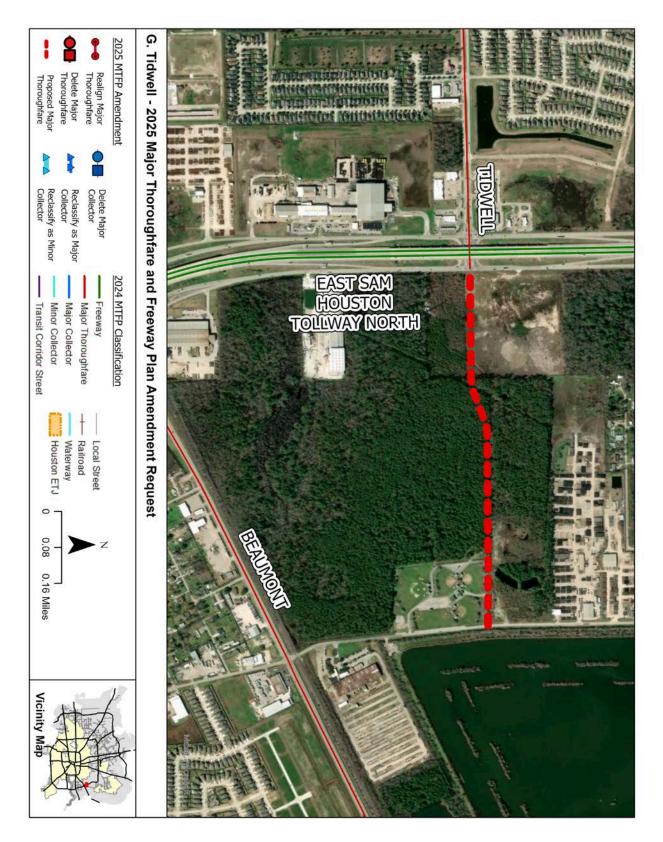

#### PROPOSAL:

Sappington Engineering LLC, on behalf of 9025 PLR Holdings, LLC, has submitted a request to extend the Major Thoroughfare Tidwell Road from the East Sam Houston Tollway to local street Pineland Road.

#### **APPLICANT'S JUSTIFICATION and HISTORY:**

The applicant has requested the dedication of the extension of Tidwell Road because they would like to set the future alignment to be on the edge of their property.

A plat, "Global New Millenium Reserve" was required to dedicate Tidwell Road per intersection spacing requirements and has an approved permit for construction by Harris County.

The City of Houston owns the immediately adjacent parcel (but is not within City of Houston municipal limits) and the applicant the alignment be set so that they can take access from the extension of Tidwell.

The owner is in the process of developing 1,000,000 sq ft of office and warehouse facilities on their 66.82-acre parcel, and being able to have direct access to Beltway 8 is critical to the project.

Additionally, Sheldon Park, a Harris County Precinct One park that is on property leased from the City of Houston in 2007, would have significantly increased accessibility. The local street, Pineland Road, has a rail crossing, and the addition of an alternative route would increase emergency response abilities.